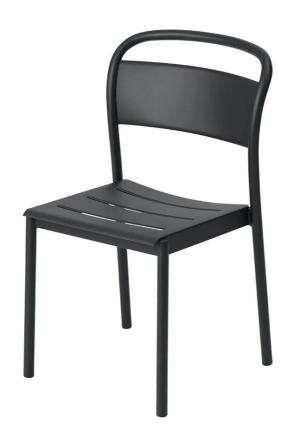

### Linear Steel Side Chair

Designer: Thomas Bentzen

Manufacturer: Muuto

£305

#### **DESCRIPTION**

Linear Steel Side Chair by Thomas Bentzen for Muuto.

The Linear steel side chair designed in 2020, is composed of elegant clean lines and subtle design details to create a modern expression. Bentzen made no compromises when creating this chair, he has combined organic forms with comfort and long-lasting qualities to create a contrasting yet balanced chair. The clean lines of the seat and legs are complemented by the ergonomically curved backrest.

Thomas Bentzen has designed the chair rationally, the seat is part of the apron, therefore, using less material during production yet still making for a strong and durable design.

The Linear steel side chair is suitable for outdoor use.

# **MATERIALS**

Frame and top are made from welded steel with a weather-resistant matt powder coated finish. The top is hot-dip galvanised while legs are aluzinctre.