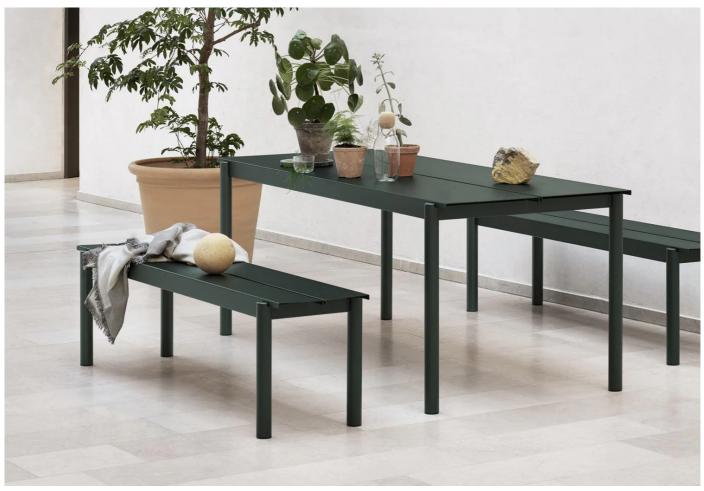

### **DESCRIPTION**

Linear Steel Table by Thomas Bentzen for Muuto.

The elegant Linear Steel table designed in 2018, brings a contemporary twist to outdoor furniture with its clean, straight lines and folded edges. The angular tabletop also provides easy water removal, making it a sleek yet practical addition to any garden.

Complete the set with a Linear Steel bench, proportionally designed to easily slide below the table.

Available in two sizes.