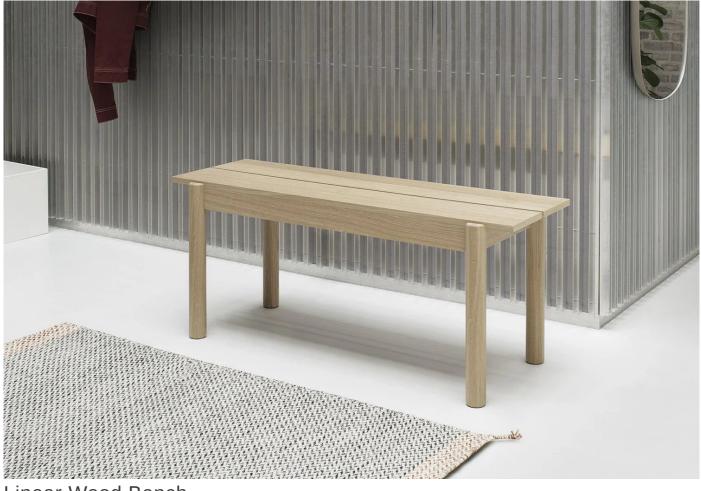

# twentytwentyone

```
Linear Wood Bench
```

#### The Linear Wood Bench by Thomas Bentzen for Muuto

A clean and simple object, the Linear Wood Bench designed in 2019, shows subtle detail tied with classic materials to bring together this long-lasting design. The understated details bring a sense of simplicity and comfort to your dining area or hallway.

It is easily paired with the Linear Wood Table, the dimensions allow for the bench to easily fit beneath the table.