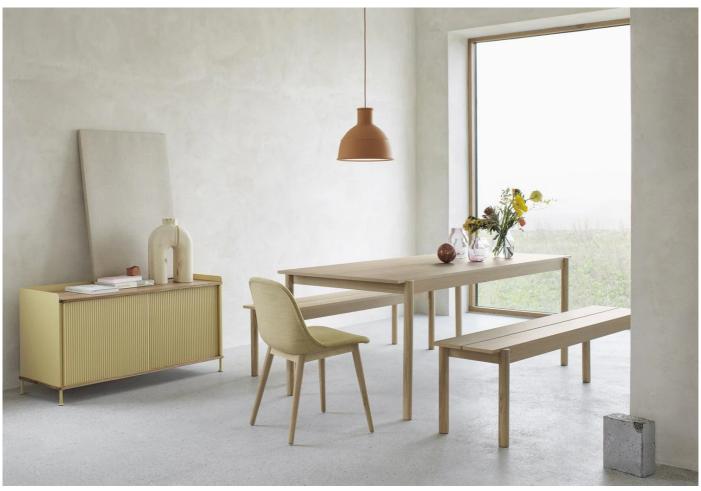

#### The Linear Wood Table by Thomas Bentzen for Muuto

A clean and simple object, the Linear Wood Table designed in 2019, shows subtle detail tied with classic materials to bring together this long-lasting design. The understated details bring a sense of simplicity and comfort to your dining area or hallway.

It is paired easily with the Linear Wood bench, the dimensions allow for the bench to easily fit beneath the table.