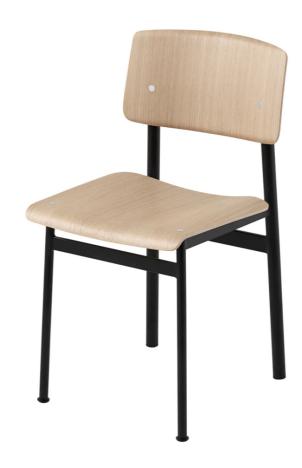

#### **DESCRIPTION**

Loft Chair by Thomas Bentzen for Muuto.

Designed in 2017, the Loft Chair is a durable dining chair that combines a metal base with a wooden seat and back. The Loft chair is equally suited for canteens, cafes, restaurants, meeting rooms as for private dining and kitchen interiors.

#### **MATERIALS**

The Loft chair has a frame made of welded steel, finished with an extra durable powder-coat in a range of colours (black, grey and dusty green).

The seat and backrest are both made of wood veneer that has been lacquered with either a clear or black lacquer.