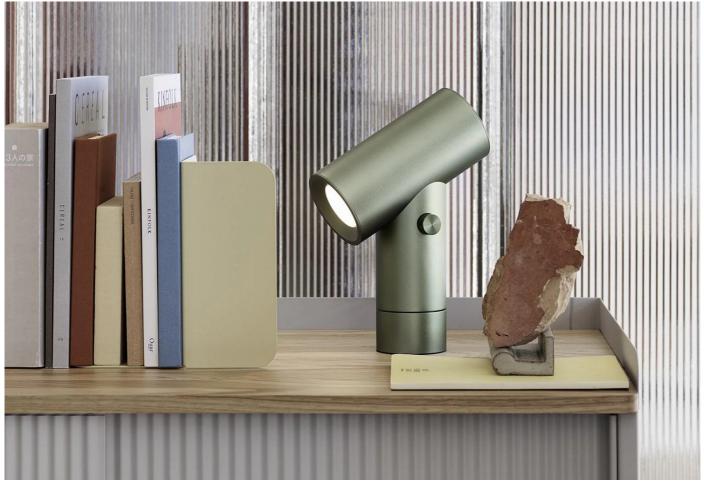

#### Beam Lamp by Tom Chung for Muuto.

The versatile Beam table lamp emits light from both ends of the cylinder shape, offering three levels of light intensity which can gradually be altered using a playful dial.

Designed in 2018, the lamp utilises its rotating base to suit any desire position offering either direct lighting or an ambient glow to any room or space.

Clean with a soft dry cloth. Always switch off the electricity supply before cleaning.

## MATERIALS

Made of anodized aluminium to offer a matte finish, the lamp is available in the following colours: black, aluminium, green and umber. Supplied with PVC 2.5m cord. Bulb: Built-in energy-efficient LED bulb Lumen Maintenance (Lifetime) of L90 B10 35 hours