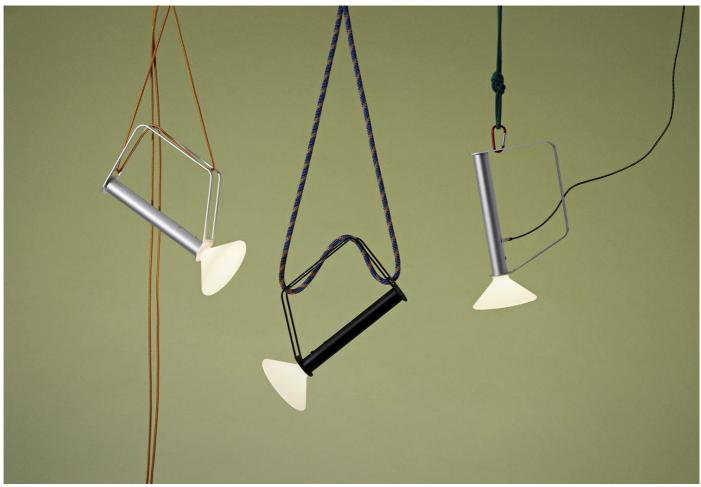

#### Piton Portable Lamp by Tom Chung for Muuto.

The Piton Portable Lamp designed in 2020, is Tom Chung's take on a battery-powered portable lamp. Drawing inspiration from the archetypal flashlight, the lamp has a distinctively refined and elegant form that is both highly functional and beautiful. With a cable that references those used in mountain climbing, the lamp is sure to be a talking point within the home, and can be used both in and outdoors.

Available in black and aluminium.