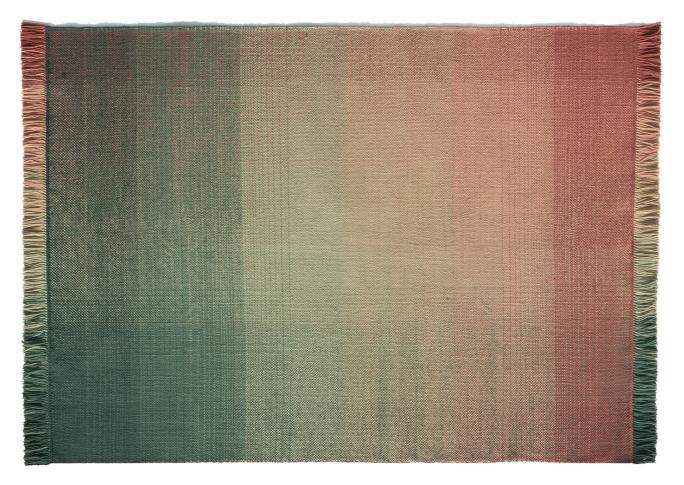

#### Shade Outdoor Rug by Begüm Cana Özgür for Nanimarquina.

The Shade rug collection by Begüm Cana Özgür is a captivating showcase of colours inspired by the magical moments of nature.

Handmade and flat-woven, each rug creates a vibrant display of tones that evoke a sense of calm. The design features two gradients that converge harmoniously, one vertical and one horizontal, using six transition tones.

The rug is available in four palettes: from turquoise to aubergine, from reddish to Klein blue, from raspberry to forest green, and from grey to maroon brown.

Please note, custom sizes available on request. Contact us for details.