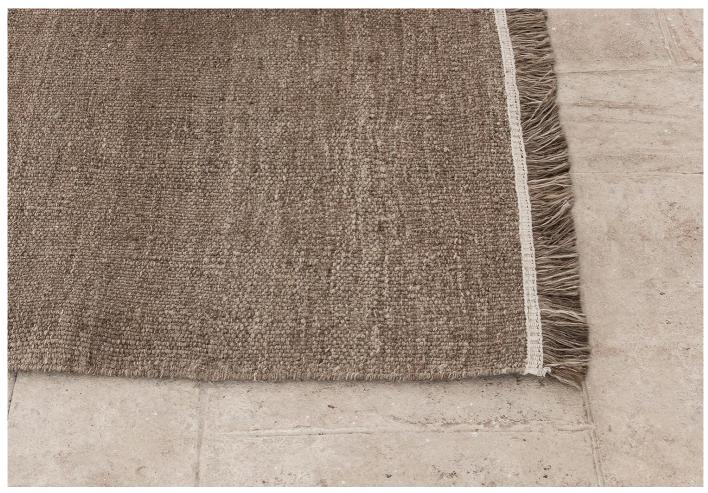

### **DESCRIPTION**

Wellbeing dhurrie rug by Ilse Crawford for Nanimarquina.

Wellbeing is a collection conceived by Ilse Crawford to draw together craftsmanship and respect for materiality to provide tactility and positive human experience. Her relationship with Nanimarquina began several years ago and both share a vision to create an intelligent collection that reflects craft heritage and modern sensibilities.

#### **MATERIALS**

The Wellbeing dhurrie rug uses a blend of 50% nettle fibre and 50% jute fibre, harvested in Afghanistan and hand-knotted by local artisans close to the source.

The result is a uniquely crafted and highly natural product, free from bleach or dyes.