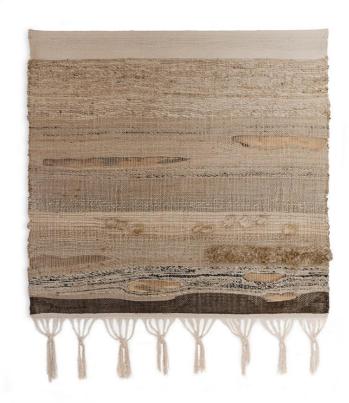

### **DESCRIPTION**

Wellbeing tapestry by Ilse Crawford for Nanimarquina.

Wellbeing is a collection conceived by Ilse Crawford to draw together craftsmanship and respect for materiality to provide tactility and positive human experience. Her relationship with Nanimarquina began several years ago and both share a vision to create an intelligent collection that reflects craft heritage and modern sensibilities.

#### **MATERIALS**

The Wellbeing tapestry is hand-loomed using a blend of naturally sourced materials (55% Cotton, 29% Jute, 12% Wool, 3% Seagrass, 1% Wood), artisanally blended to create this unique wall hanging.