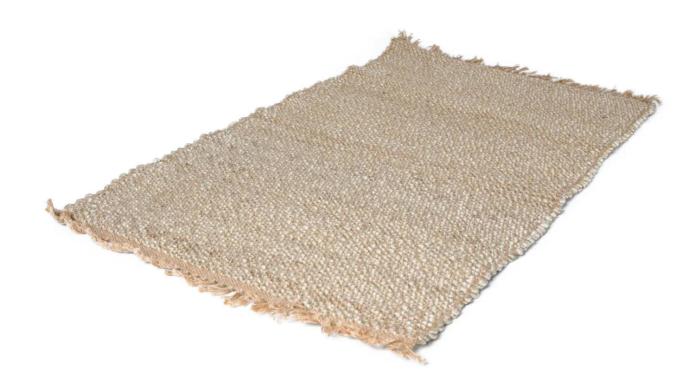

## **DESCRIPTION**

Natural Twisted Jute Mat by Maison Bengal.

Maison Bengal is a social enterprise that works with marginalised communities in Bangladesh to provide local women with a dependable source of income. Using traditional hand-weaving techniques and locally sourced materials, Maison Bengal supports community workshops in producing a range of woven goods for house and home.

This practical floor mat is woven in sturdy jute fibre. Ideal for use as a hallway runner. Available in natural jute.

Please note that as all Maison Bengal products are handmade measurements may vary slightly.

#### **DIMENSIONS**

80w x 50cmh

#### **MATERIALS**

Handmade in Bangladesh using natural materials.