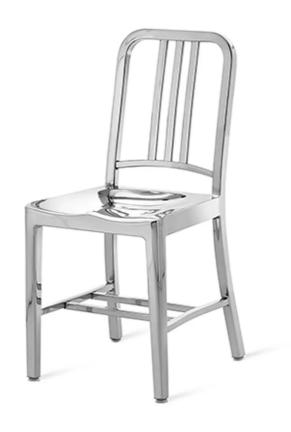

## Navy Chair

Designer: Emeco design

Manufacturer: Emeco

£704.17

#### **DESCRIPTION**

Navy Chair by Emeco design for Emeco.

First built for use on submarines in 1944, the Navy Chair has been in continuous production ever since. It takes 77 steps to manufacture this chair which is designed to last for 150 years.

Craftsmen take soft, recycled aluminium, hand form and weld it- then temper it for strength. Finally, the chair is anodized for a durable finish.

Please note; the minimum order is 4 chairs.

### **MATERIALS**

Emeco chairs are made by hand, from 80% recycled aluminium.

Available in a brushed or polished finish.