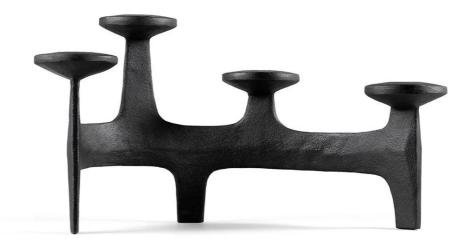

#### Nunatak Candelabra by Anderssen + Voll for Nedre Foss.

In 2015, Anderssen + Voll designed the interior of the Nedre Foss Gård, a stylish restaurant in Oslo. The Nunatak candleholder was an extension of the project. The name 'Nunatak' stems from the natural landscapes of the Nordics. Hence its name, the sculptural candelabra resembles a structural skyline or geological formation.

Derived from a sketch that was realised using a 3-D printer, the candleholder's unique and expressive shape exemplifies true sculptural quality. The Nunatak is hand-moulded from clay and then cast in iron for satisfying heft and stability.