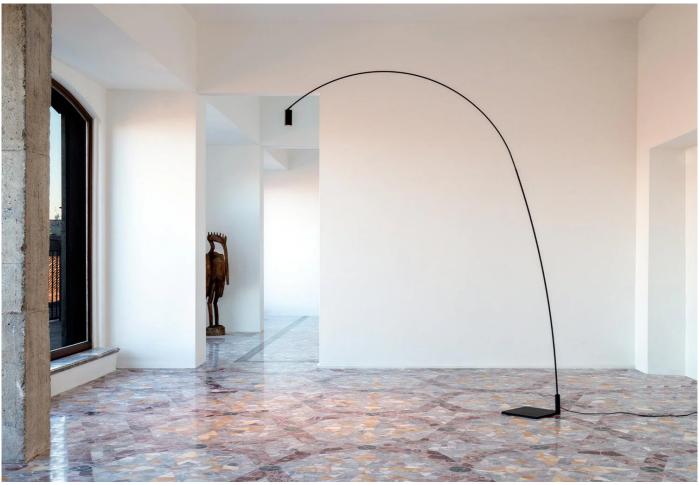

#### Fox Floor Light by Bernhard Osann for Nemo Lighting.

The Fox floor light is a dynamic and playful floor light that can be utilised in a variety of settings. The black painted steel structure of the light has a bent arm that can move side to side. The aluminium shade acts as a spotlight and is also movable allowing for any orientation of the light beam.

The dimmable light comes with an optional honeycomb filter to reduce glare and diffuse the light.

"All my designs are dynamic, I playfully incorporate movement, flexibility and balance on different levels. I simplify the objects and reduce the material input to a minimum and hence expose these dynamics". - Bernhard Osann.

## DIMENSIONS

180d x 225cmh (max)

Shade: 5dia x 10cmh

Base: 28w x 28cmd

Cable length: 3.5m