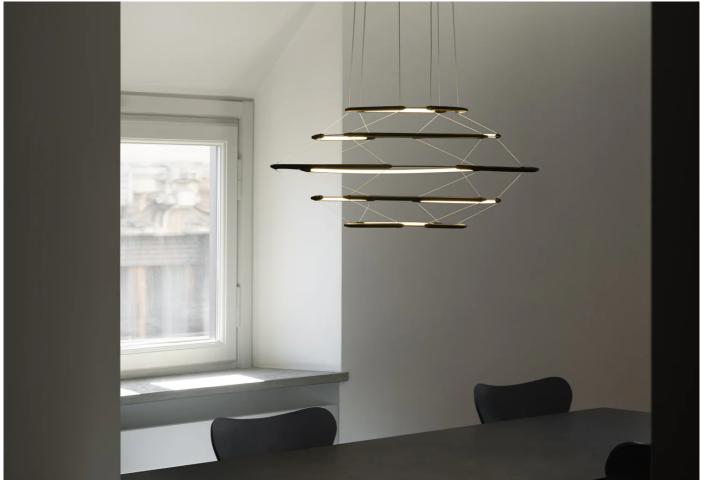

#### Drop 5 Pendant by Arihiro Miyake for Nemo Lighting.

A minimalist statement pendant, Nemo's Drop 5 is characterised by distinct lines that connect to an ultra-thin aluminium frame, resulting in a light that is simultaneously intense and soft.

Every segment is seamlessly linked through minute connectors, producing an effect of suspended weightlessness.

Whilst Drop 5 is the smallest family member, it still packs the same impact as its siblings.