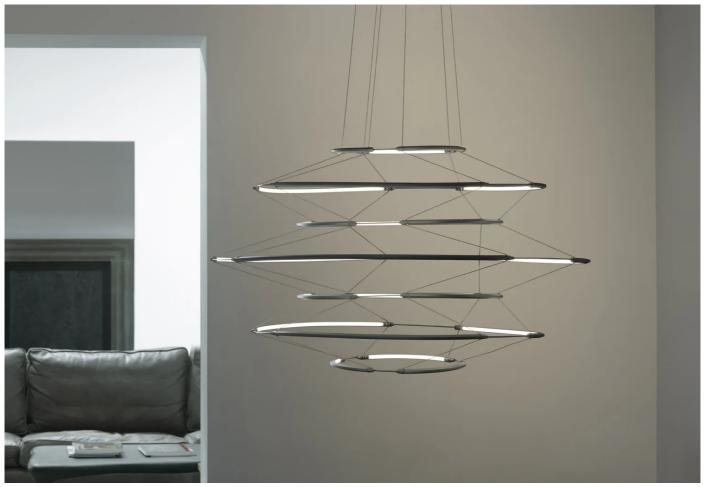

#### Drop 7 Pendant by Arihiro Miyake for Nemo Lighting.

Defined by its distinct lines and tiered silhouette that connects to an ultra-thin aluminium frame, Ahihiro Miyake's Drop 7 is a minimalist statement that emanates an intense, diffused light.

Each component links seamlessly through minute connectors, creating an effect of suspended weightlessness.