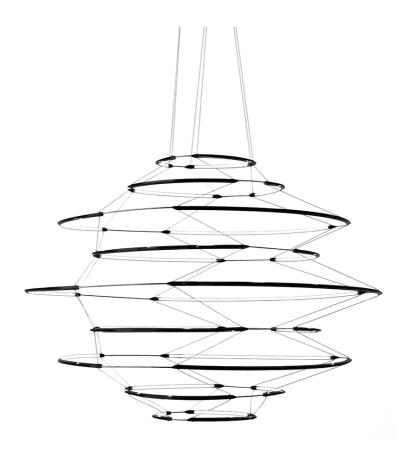

### **DESCRIPTION**

Drop 9 Pendant by Arihiro Miyake for Nemo Lighting.

A minimalist statement light, defined by its distinct lines and tiered structure, Drop 9 is the largest and most impactful pendant from the series. Emanating an intense diffused light, the segments are seamlessly linked through minute connectors, producing an effect of suspended weightlessness.

### **DIMENSIONS**

110dia x 60cmh

Ceiling rose: 22dia cm Cable length: 250cm

#### **MATERIALS**

Aluminium in black, satin silver or satin gold.

Lighting source (included): LED 90W, 8700lm/2700K.

Dimmable for a surcharge. Please enquire for more information.