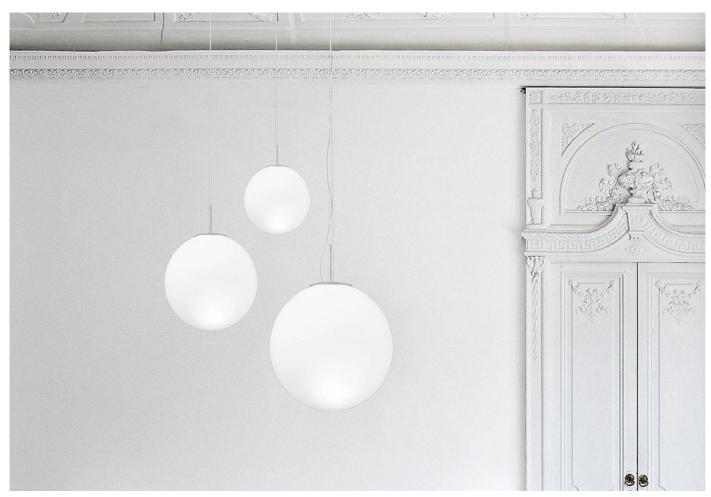

## **DESCRIPTION**

Asteroide Pendant Light for Nemo Lighting.

Globe pendant lamp that comes in three different sizes to suit any interior.

This sculptural piece is striking as a stand alone piece but also very impactful as part of a cluster.

#### **DIMENSIONS**

30dia x 30cmh

40dia x 40cmh

50dia x 50cmh

1.5m cable

## **MATERIALS**

The Asteroide pendant lamp has a globe-shaped shade in triplex blown glass, in a matt opal white finish. Metal parts are available painted in white or chromed.

Recommended bulbs:

30cm: E27 A60 max 100W (not included)