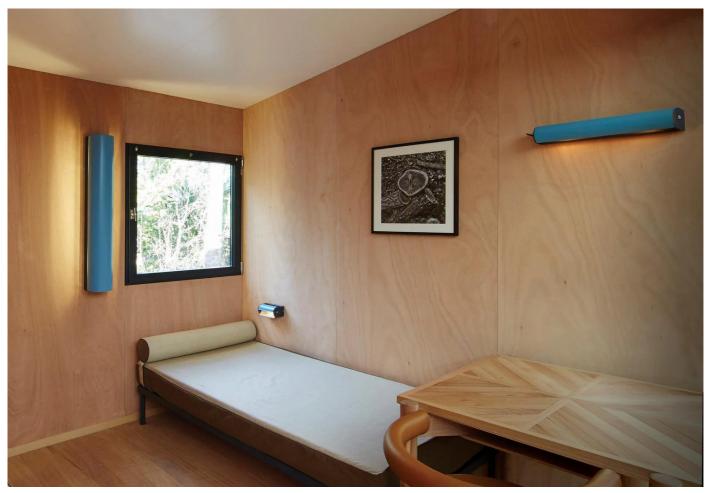

#### Applique Cylindrique Longue by Charlotte Perriand for Nemo Lighting.

The cylindrical wall lamp is a pragmatic modern design. Its light blue lampshade can easily be adjusted to control and direct the lamp. The light's flexibility and minimal form are at the heart of Perriand's design philosophy; to create interiors which react to human gestures.

## **MATERIALS**

Made from aluminium.

Available in pastel blue, white wash or anthracite grey.