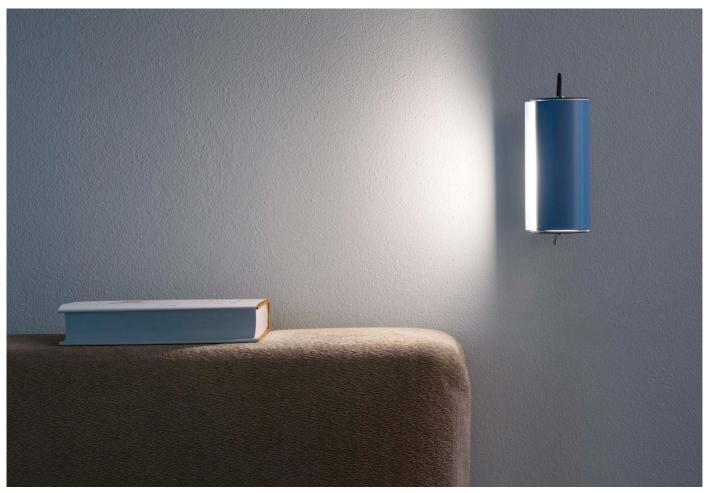

### **DESCRIPTION**

Applique Cylindrique Petite by Charlotte Perriand for Nemo Lighting.

The cylindrical wall lamp is a pragmatic modern design. Its light blue lampshade can easily be adjusted to control and direct the lamp. The light's flexibility and minimal form are at the heart of Perriand's design philosophy; to create interiors which react to human gestures.

## **MATERIALS**

Made from aluminium.

Available in pastel blue, white wash, and anthracite grey.