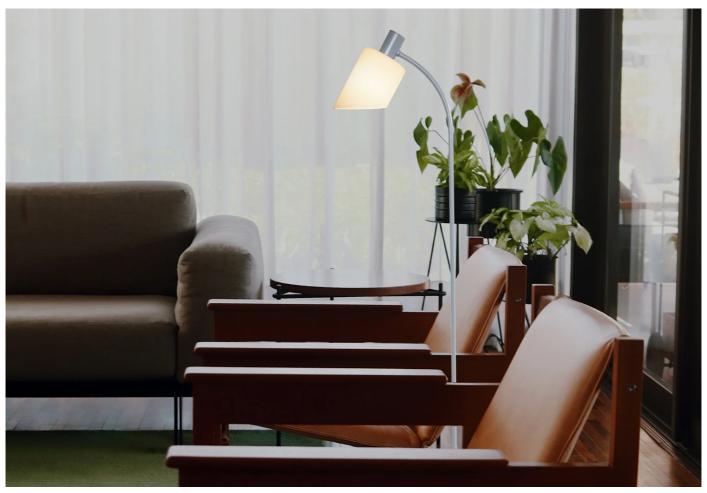

#### Lampe de Bureau Reading by Charlotte Perriand for Nemo Lighting.

An evolution of a wall-mounted lamp designed by Charlotte Perriand in 1965, the Lampe de Bureau Reading is a floor light with the same defining characteristics: a cylindrical lamp shade with steel detailing.

The shade, crafted from translucent moulded glass, appears pure and brilliant on the outside, while the white interior preserves the natural colour of the light.