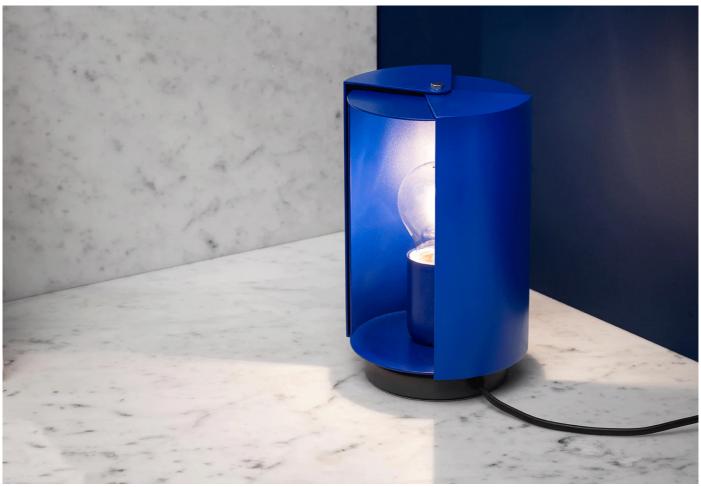

### Pivotant À Poser by Charlotte Perriand for Nemo Lighting.

Designed by Charlotte Perriand in the 1950s, the Pivotant a Poser is considered to be an innovative design for its time. Boasting a sleek, cylindrical body, with two openings on its sides, the light can be controlled by the opening or closing of the volets.