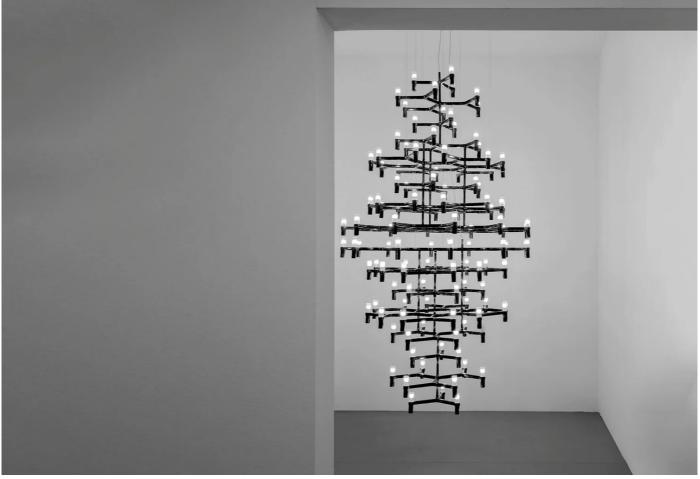

## Crown Royal Chandelier

Designer: Markus Jehs and Jurgen Laub

Manufacturer:Nemo Lighting

#### Crown Royal Chandelier by Markus Jehs + Jurgen Laub for Nemo Lighting.

The Crown Royal pendant chandeliers have a modular structure that holds a total of 120 glass diffusers.

The Crown range includes a range of other models, please see 'More products in the range' below.

## DIMENSIONS

150w x 150d x 280cmh

3.5m clear cable.

## MATERIALS

The structure of the Crown Royal chandelier is made from die-cast aluminium, available in a range of finishes painted matt white, matt black or gold; polished aluminium; or glossy gold plated. 120 diffusers in sandblasted glass.