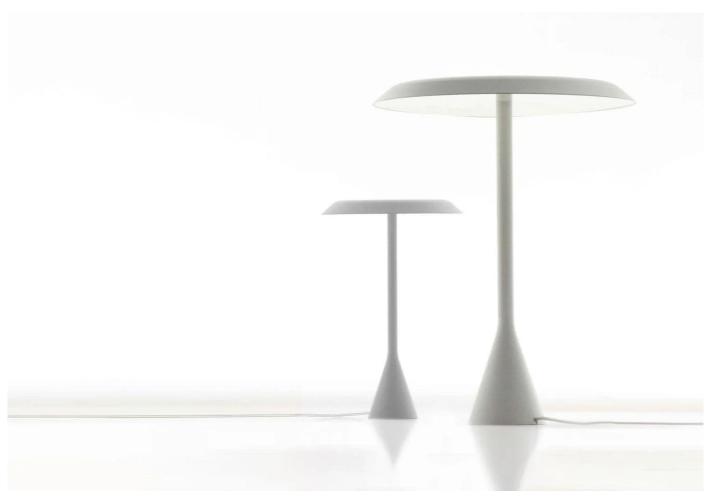

#### Panama Mini Battery Table Light by Euga Design for Nemo Lighting.

The Panama Mini Battery table light is a portable and cordless table lamp with an LED light source. It has a 7-hour battery and a charging time of 3.5 hours.

The Panama range also includes a version with cord, the **Panama Mini** table light, and the larger **Panama** table light.

#### **DIMENSIONS**

20dia x 30cmh

1.2m black cable