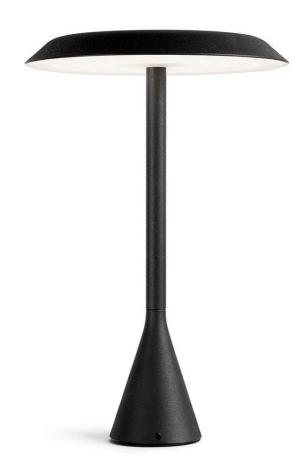

#### **DESCRIPTION**

Panama Mini Table Light by Euga Design for Nemo Lighting.

Table lamp with an LED light source, suitable both for the home and office.

The Panama range also includes the larger **Panama** table light and the portable and cordless **Panama Mini Battery** table light.

#### **DIMENSIONS**

20dia x 30cmh

1.5m black cable, switch on cable

#### **MATERIALS**

The Panama table lamp has a structure in aluminium, available in the colours white textured or coal black. It has a polycarbonate diffuser with anti-glare treatment.

Bulb: Integrated 11W LED board, 411lm/2700K