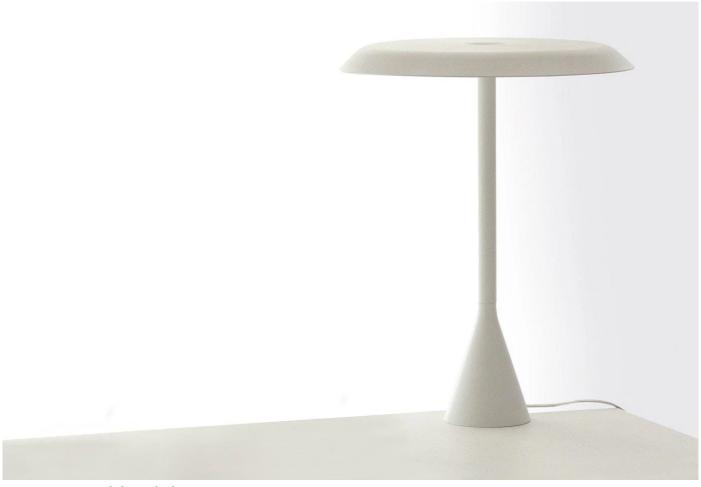

## Panama Table Light

Designer: Euga Design

Manufacturer: Nemo Lighting

£480

#### **DESCRIPTION**

Panama table light by Euga Design for Nemo Lighting.

Table lamp with an LED light source, suitable both for the home and office.

The Panama range also includes the smaller **Panama Mini** table light and the portable and cordless **Panama Mini Battery** table light.

#### **DIMENSIONS**

35dia x 45cmh

2m black cable, switch on cable

#### **MATERIALS**

The Panama table lamp has a structure in aluminium, available in the colours white textured or coal black. It has a polycarbonate diffuser with anti-glare treatment.

Bulb: Integrated 14W LED board, 1010lm / 2700K.