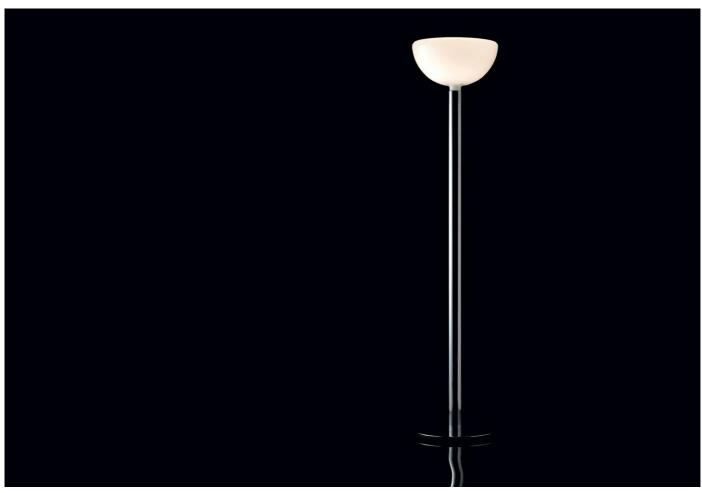

#### **DESCRIPTION**

AM2C Floor Light by Franco Albini for Nemo Lighting.

Franco Albini floor light designed in the Italian modern style. When illuminated, the light has an upward distribution, with a softer light diffused through the opal glass.

#### **DIMENSIONS**

40w x40d x 180cmh

Base: 37cm diameter

### **MATERIALS**

A chromed metal base and stem support the white opal glass diffuser.

Bulb: E27 QT-32 max 250W (not included).

Dimmable according to bulb.

Dimmer on cable.