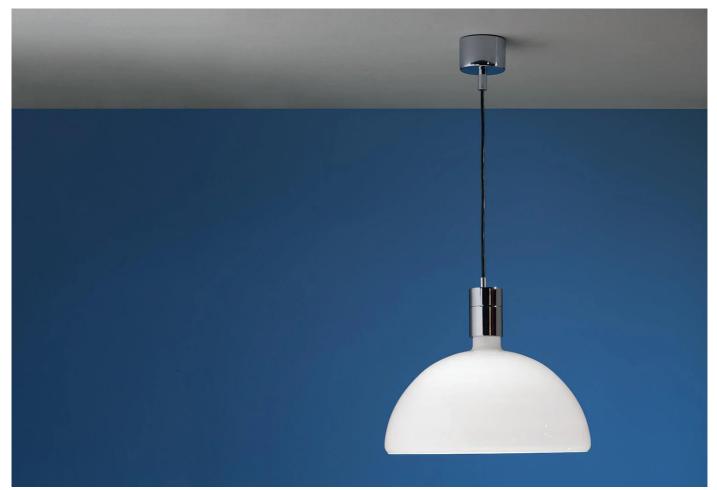

#### AM4C Pendant Light by Franco Albini for Nemo Lighting.

Franco Albini pendant light designed in 1969.

The AM family of lamps include pendant, floor and table lighting solutions. It fuses a domed diffuser with chrome for a sleek and contemporary light fixture.

## DIMENSIONS

40w x 32cmh

Cable length: 2.5m

# MATERIALS

Diffuser in opal white blown glass. Revolving and jointed arm in steel. Metal parts in chromed steel or black.