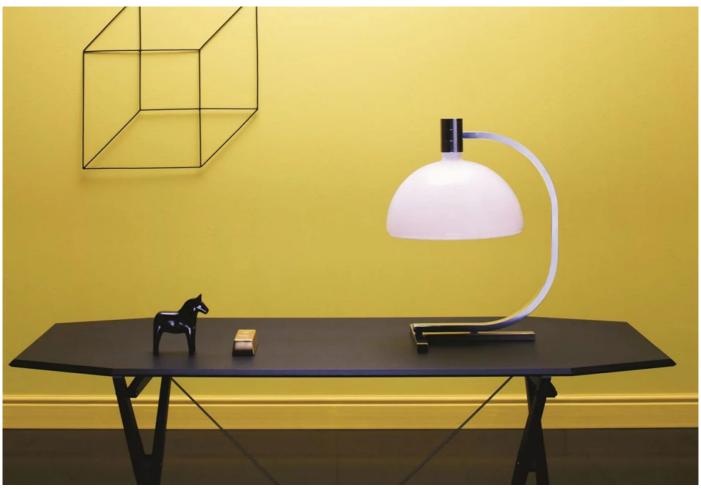

# twentytwentyone

AS1C Table Lamp

Designer: Franco Albini

Manufacturer: Nemo Lighting

£895

### **DESCRIPTION**

AS1C Table Lamp by Franco Albini for Nemo Lighting.

Franco Albini designed the AS1C table lamp in 1969. The sculptural light illuminates the surrounding area with soft, diffused light.

#### **DIMENSIONS**

50w x 40d x 64cmh

Shade: 40dia

#### **MATERIALS**

Metal base and stem, available in a chromed or black-chromed finish. White opal glass diffuser.

Recommended light source (not included): E27 QT-32 max 150W.

Dimmable according to bulb.