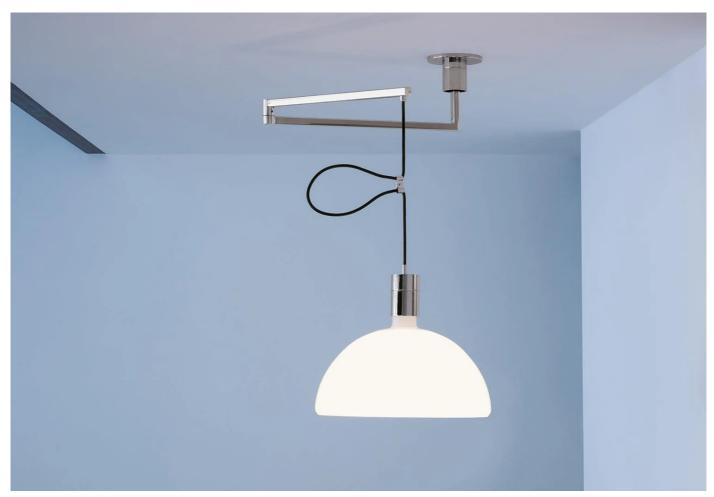

#### AS41C Pendant Light by Franco Albini for Nemo Lighting.

Adjustable pendant lamp where both the central position and height can be adjusted by means of an adjustable arm and a cable clamp.

The lamps revolving and jointed arm allows the light to be positioned where suitable, and a cable clamp to adjust the cable length. The AS41C pendant light offers a generous flood beam light distribution.

#### **DIMENSIONS**

 $40 dia \ x \ 32 cmh$ , total length of adjustable arm 1.01 m

1.35m cable

### **MATERIALS**

The AS41C pendant lamp has a diffuser in white opal glass and chromed metal parts.

Recommended E27 bulb: QT-32 max 250W (not included)