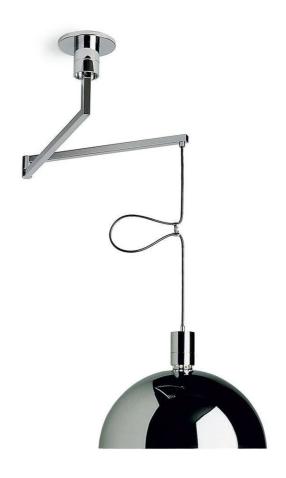

#### AS41Z Pendant Light by Franco Albini for Nemo Lighting.

Adjustable pendant lamp where both the central position and height can be adjusted by means of an adjustable arm and a cable clamp.

The revolving and jointed arm enable the light to be positioned where suitable, and a cable clamp adjusts the cable length. The AS41Z pendant light offers a generous flood beam light distribution.

#### **DIMENSIONS**

45dia x 32cmh, total length of adjustable arm 1.05cm

1.35m cable

#### **MATERIALS**

The AS41Z pendant lamp has a chromed diffuser and a chromed arm.

Recommend light source (not included): E27 QT-32 max 250W