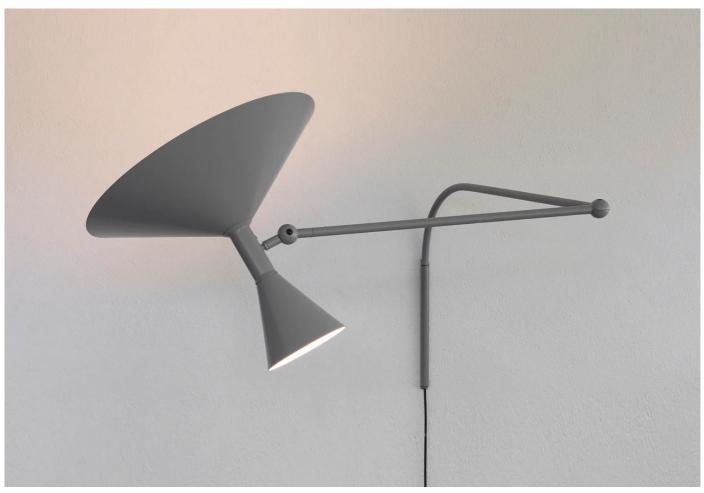

# twentytwentyone

Lampe de Marseille Wall Lamp

Designer:Le Corbusier

Manufacturer: Nemo Lighting

£862

## **DESCRIPTION**

Lampe de Marseille Wall Lamp by Le Corbusier for Nemo Lighting.

A design classic, created by master architect Le Corbusier in 1954 and inspired by the industrial lamp design of that time.

#### **DIMENSIONS**

166w x 50d x 80cmh

### **MATERIALS**

Metal body with outer part painted in matt grey or whitewash and inner part painted in shiny white. The two cones can be turned on simultaneously or separately.

2 bulbs: 70W E27(down)/A60(up) 230V (not included).