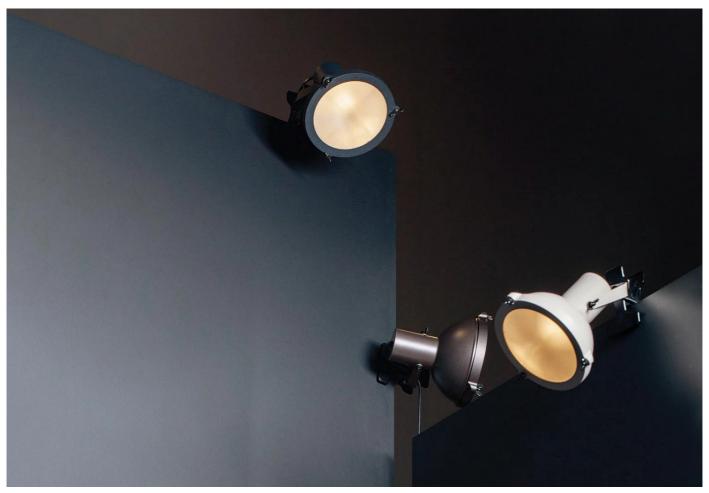

#### Projecteur 165 Pincer Clip Lamp by Le Corbusier for Nemo Lighting.

The 165 Pincer Clip by Nemo Lighting, designed by Le Corbusier, is both clippable and adjustable, allowing you to create a multitude of atmospheres in different types of settings.

The Projecteur clip lamp creates a warm glow which is far-reaching and also can be dimmable when using a dimmable bulb.

The pincer clip can be used to create a useful spotlight, a dynamic wall light or a comforting table lamp making it truly versatile.

# **MATERIALS**

Aluminium body with a diffuser in sandblasted curved glass. Clamp painted in matt black, screws and small metal parts black chromed.

Diffused and adjustable light output, with an E27 socket that allows the use of fluorescent/LED light sources.