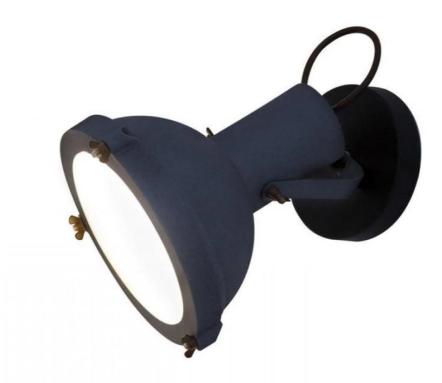

Available in Night Blue colour.

### MATERIALS

The Projecteur 165 wall ceiling light has a body made from aluminium, painted in the night blue colour. It has a curved glass diffuser that has a sandblasted inner part. All screws and other small metal parts are black chromed. Canopy painted matt black.