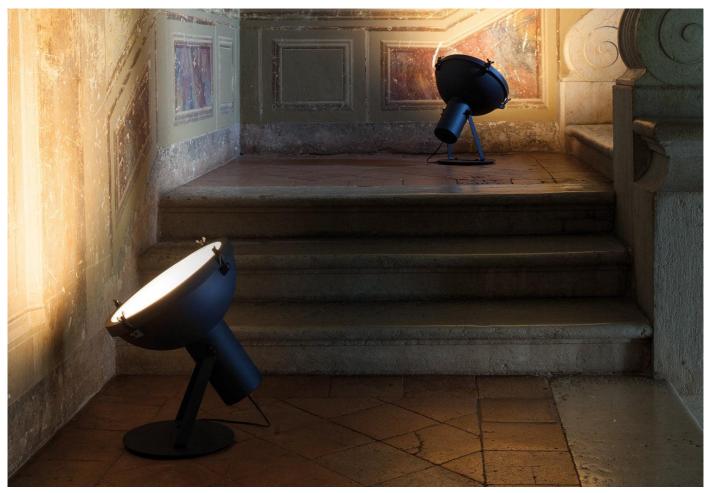

## **DESCRIPTION**

Projecteur 365 Floor Lamp by Le Corbusier for Nemo Lighting.

The Projecteur was designed by Le Corbusier in 1954 for the Chandigarh High Court in India.

## **MATERIALS**

The Projecteur 365 floor light has a body made from aluminium, painted in the colours night blue, white sand or Moka. It has a curved glass diffuser that has a sandblasted inner part. All screws and other small metal parts are