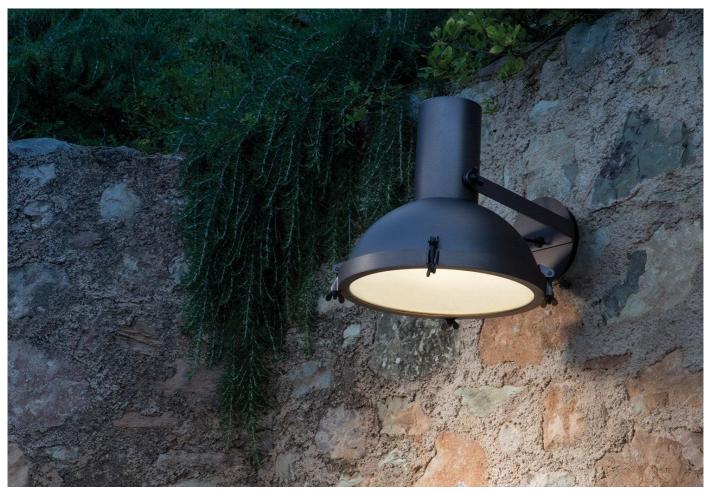

# twentytwentyone

Projecteur 365 Wall Light

Designer:Le Corbusier

Manufacturer: Nemo Lighting

£873

## **DESCRIPTION**

Projecteur 365 Wall Light by Le Corbusier for Nemo Lighting.

The Projecteur was designed by Le Corbusier in 1954 for the Chandigarh High Court in India.

## **MATERIALS**

The Projecteur 365 wall ceiling light has a body made from aluminium, painted in the colours night blue, white sand or Moka. It has a curved glass diffuser that has a sandblasted inner part. All screws and other small metal parts are black chromed.