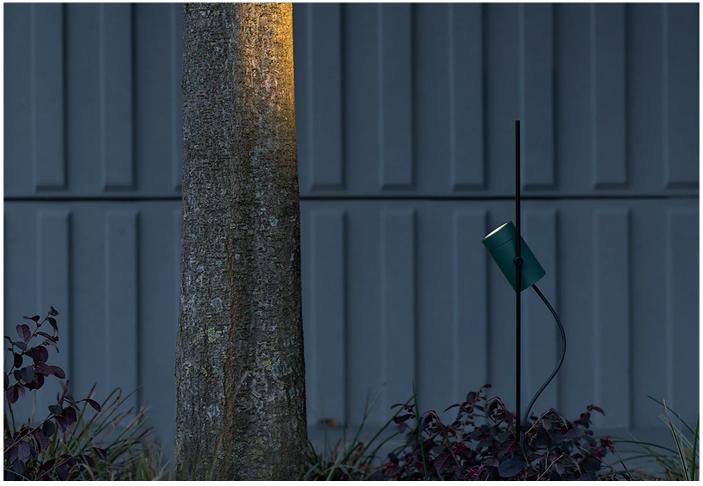

#### Lux Garden by Nemo Lighting.

Nemo Lighting's Lux is a family of high-performance spotlights for use outside. The Lux Garden light is a directional spotlight positioned on a special rod that allows it to slide up and down as desired.

The spot is available in three colours; grey, black and green, and two different bulb temperatures, so you can personalise the light to your space.

# DIMENSIONS

Shade: 5dia x 8.8cmh

Rod height: 80cm