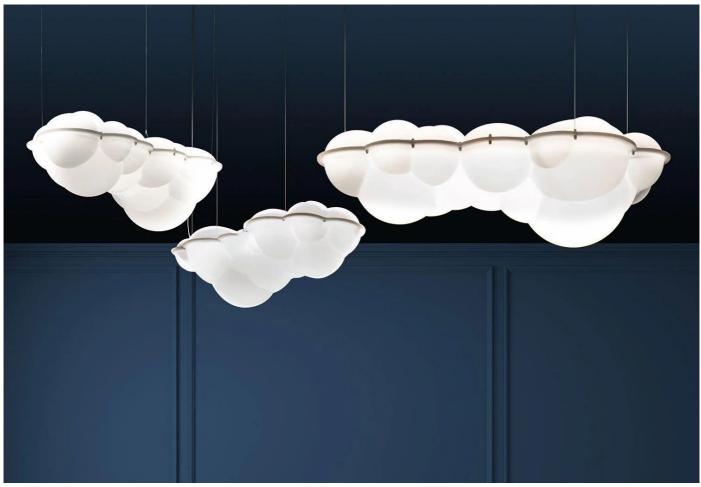

#### Nuvola Pendant Light by Mario Bellini for Nemo Lighting.

The Nuvola is a cloud-shaped pendant light designed by Mario Bellini. The unique, sculptural pendant offers comfortable, dimmable and diffused lighting to suit any setting and mood.

## DIMENSIONS

154w x 87d x 56cmh

Cable length: 3m

## MATERIALS

The Nuvola pendant light is made from natural opal polyethene. It is fixed to the ceiling with three suspension cables. White ceiling canopy included. (Please **enquire** for DALI version).