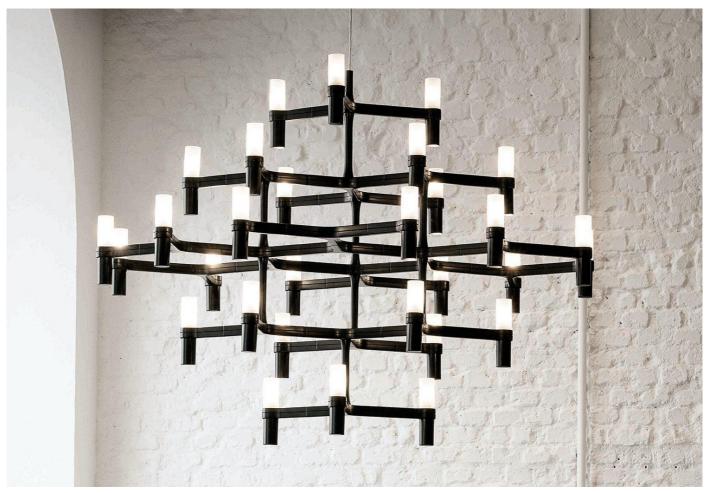

# twentytwentyone

Crown Major Chandelier

Designer: Markus Jehs and Jurgen Laub

Manufacturer: Nemo Lighting

£2,607

### **DESCRIPTION**

Crown Major Chandelier by Markus Jehs and Jurgen Laub for Nemo Lighting.

The Crown Major pendant chandeliers has a modular structure that holds a total of 30 glass diffusers.

The Crown range also includes the smaller **Crown Minor** chandelier (12 glass diffusers) and the larger **Crown Magnum** chandelier (42 glass diffusers)

## **MATERIALS**

The structure of the Crown Major chandelier is made from die-cast aluminium, available in a range of finishes - painted matt white, matt black or gold; polished aluminium; or glossy gold plated. 30 diffusers in sandblasted glass.