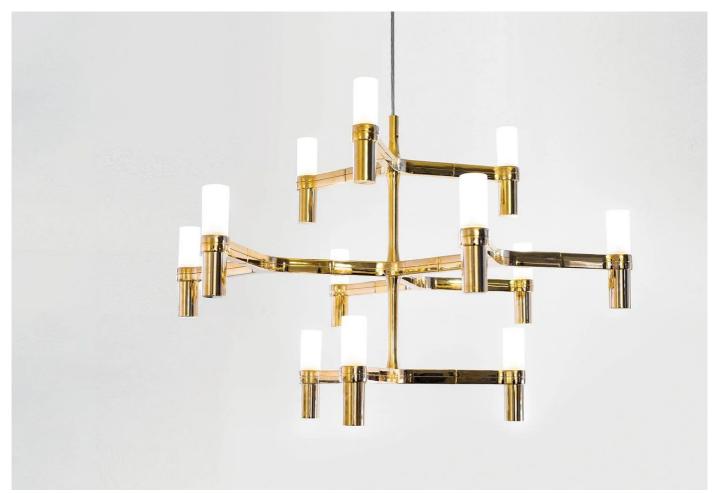

#### Crown Minor Chandelier by Markus Jehs and Jurgen Laub for Nemo Lighting.

The Crown Minor pendant chandeliers have a modular structure that holds a total of 12 glass diffusers.

The Crown range also includes the two larger chandeliers **Crown Major** (30 glass diffusers) and **Crown Magnum** (42 glass diffusers)

## MATERIALS

The structure of the Crown Minor chandelier is made from die-cast aluminium, available in a range of finishes - painted matt white, matt black or gold; polished aluminium; or glossy gold plated. 12 diffusers in sandblasted glass.