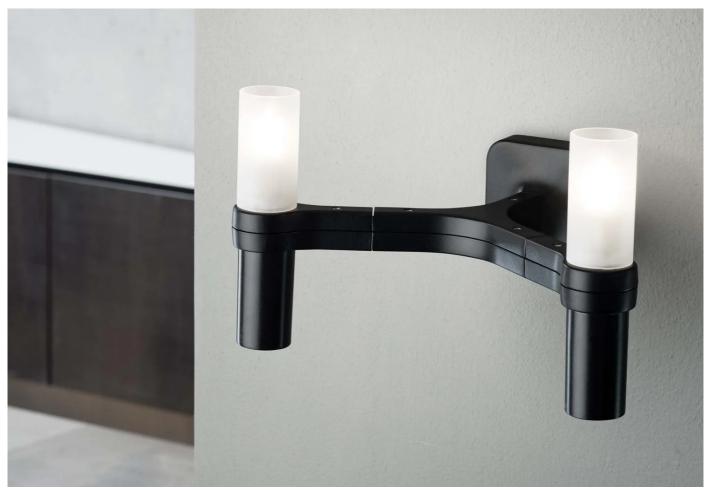

# twentytwentyone

Crown 2 Wall Light

Designer: Markus Jehs and Jurgen Laub

Manufacturer: Nemo Lighting

£295

## **DESCRIPTION**

Crown 2 Wall Light by Markus Jehs + Jurgen Laub for Nemo Lighting.

The Crown 2 wall light has a modular structure that holds two glass diffusers.

The Crown range includes a larger version **Crown 4 wall light** as well as a range of other models, please see 'More products in the range' below.

#### **DIMENSIONS**

26w x 18d x 16cmh

## **MATERIALS**

The structure of the Crown wall light is made from die-cast aluminium, available in a range of finishes - painted matt white, matt black or gold; polished aluminium; or glossy gold plated. Two diffusers in sandblasted glass.