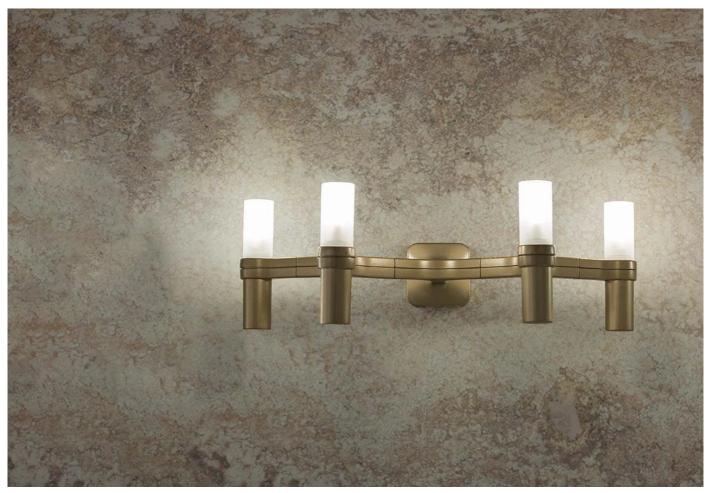

## **DESCRIPTION**

Crown 4 Wall Light by Markus Jehs + Jurgen Laub for Nemo Lighting.

The Crown 4 wall light has a modular structure that holds four glass diffusers.

The Crown range includes a smaller version **Crown 2 wall light** as well as a range of other models, please see 'More products in the range' below.

#### **DIMENSIONS**

48w x 30d x 16cmh

## **MATERIALS**

The structure of the Crown wall light is made from die-cast aluminium, available in a range of finishes - painted matt white, matt black or gold; polished aluminium; or glossy gold plated. Four diffusers in sandblasted glass.