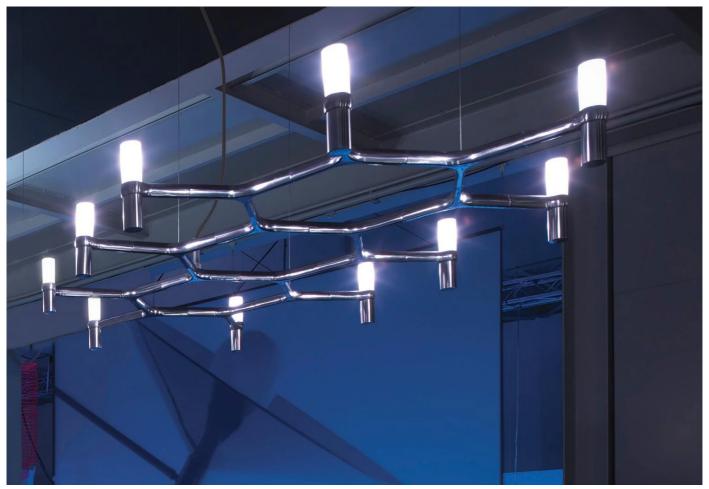

# twentytwentyone

Crown Plana Chandelier

Designer: Markus Jehs and Jurgen Laub

Manufacturer: Nemo Lighting

£1,489

## **DESCRIPTION**

Crown Plana Chandelier by Markus Jehs + Jurgen Laub for Nemo Lighting.

The Crown Plana pendant chandeliers have a modular structure that holds a total of 10 glass diffusers.

The Crown range includes a range of other models, please see 'More products in the range' below.

## **DIMENSIONS**

150w x 88d x 16cmh

2.5m clear cable.

## **MATERIALS**

The structure of the Crown Plana chandelier is made from die-cast aluminium, available in a range of finishes - painted matt white, matt black or gold; polished aluminium; or glossy gold plated. 10 diffusers in sandblasted glass.