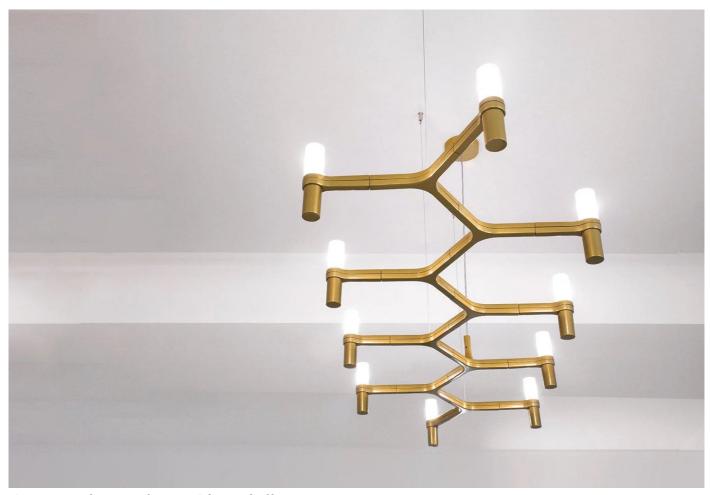

#### **DESCRIPTION**

Crown Plana Linea Chandelier by Markus Jehs + Jurgen Laub for Nemo Lighting.

The Crown Plana Linea pendant chandelier has a modular structure that holds a total of 10 glass diffusers.

#### **MATERIALS**

The structure of the Crown Plana Linea chandelier is made from die-cast aluminium, available in a range of finishes - painted matt white, matt black or gold; polished aluminium; or glossy gold plated. 10 diffusers in sandblasted glass.