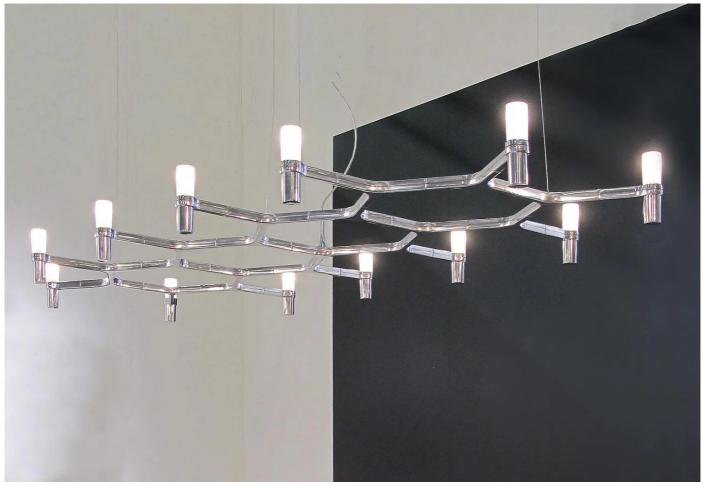

#### Crown Plana Major Chandelier by Markus Jehs + Jurgen Laub for Nemo Lighting.

The Crown Plana Major pendant chandelier has a modular structure that holds a total of 12 glass diffusers.

The Crown range includes a range of other models, please see 'More products in the range' below.

## DIMENSIONS

186w x 88d x 16cmh

2.5m cable.

# MATERIALS

The structure of the Crown Plana Major chandelier is made from die-cast aluminium, available in a range of finishes - painted matt white, matt black or gold; polished aluminium; or glossy gold plated. 12 diffusers in sandblasted glass.