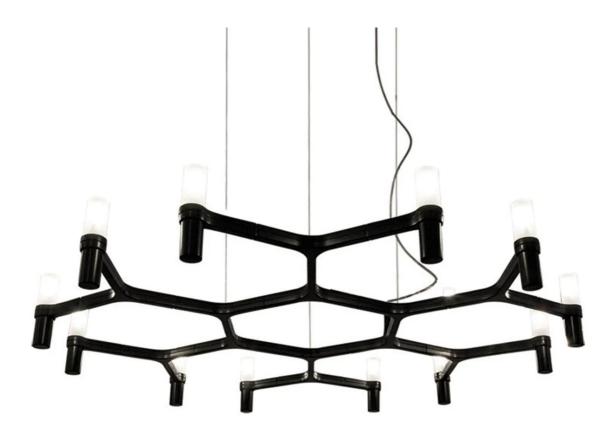

### **DESCRIPTION**

Crown Plana Minor Chandelier by Markus Jehs + Jurgen Laub for Nemo Lighting.

The Crown Plana Minor pendant chandelier has a modular structure that holds a total of 12 glass diffusers.

### **MATERIALS**

The structure of the Crown Plana Minor chandelier is made from die-cast aluminium, available in a range of finishes - painted matt white, matt black or gold; polished aluminium; or glossy gold plated. 12 diffusers in sandblasted glass.