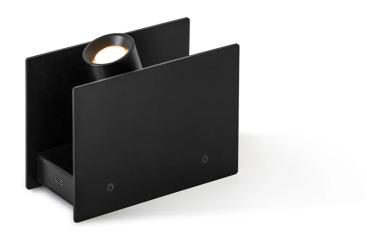

# Plint Battery Mini Spotlight Floor Lamp

Designer: Massimo Colagrande

Manufacturer:Nemo Lighting

#### Plint Battery Mini Spotlight Floor Lamp by Massimo Colagrande for Nemo Lighting.

The miniature version of the Nemo Plint light, Plint Battery Mini brings the same architectural lighting quality as the bigger version while being portable. Great for accent lighting, the portable spotlight is highly flexible and comes with a black metal structure.

# DIMENSIONS

 $6w \times 13d \times 11.6cmh$ ,  $90^{\circ}$  orientation

## MATERIALS

Matte black finish.

Source: LED Total power: 2.4W Luminous flux: 185Im Emission: direct orientable Color temperature: 3000K Switching: on board Tension: 5V Typ CRI: 90 Energy class: G IP class: 20