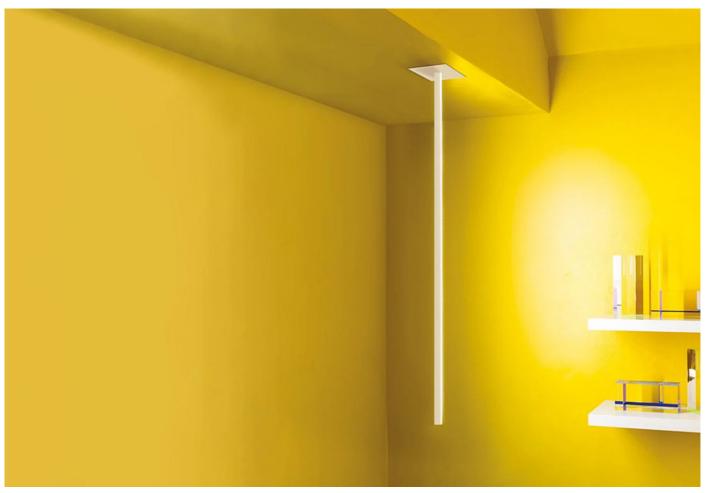

#### Linescapes Ceiling Light by Nemo Lighting

Linescapes is a range of innovative floor, ceiling and wall lights by Nemo Studio. Designed with efficiency and versatility in mind, the strip light emits a diffused light via linear LED, maximising available light intensity whilst minimising power consumption. Side emission and a rotating body allow for light to be directed according to need.

#### **DIMENSIONS**

2w x 2d x 102cmh

## **MATERIALS**

A white extruded aluminium body houses the integrated LED strip and opal white polycarbonate diffuser. A square plate fixes the light to the ceiling.

102cm bulb: Integrated 19W LED 24V DC, 1125lm/3000K