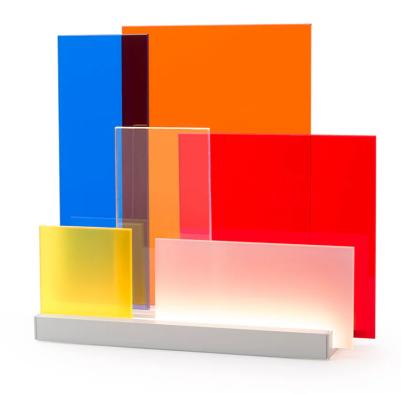

### **DESCRIPTION**

On Lines Table Lamp by <u>Jean Nouel</u> for Nemo Lighting.

The On Lines Table LED lamp by Jean Nouvel for Nemo Lighting features an aluminum base and methacrylate diffusers. A fun and truly versatile lamp, as the base is equipped with tracks to freely position the coloured diffusers to create infinite configurations of light and transparency.

Available in two versions, white painted base with multi-coloured diffusers and black painted base with neutral and one red diffusers. Dimmable.

### **MATERIALS**

Steel base painted in white or black, diffusers made from coloured methacrylate.

LED 15W board(bulb not included)