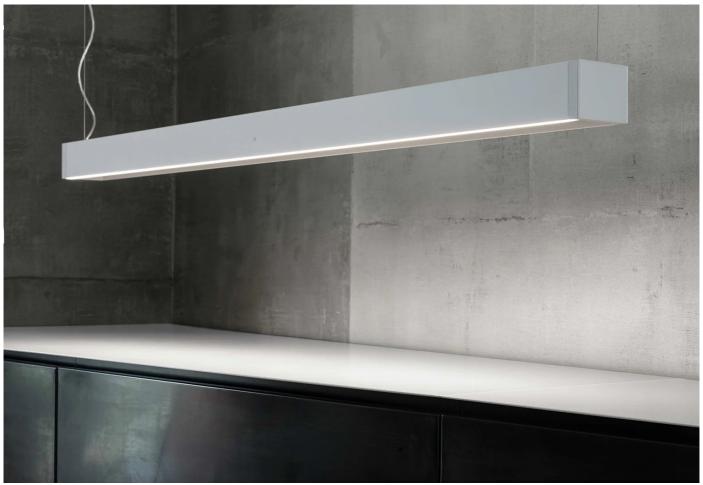

#### Tru Horizontal Suspension Pendant by Roberto Paoli for Nemo Lighting.

Conceived by the Italian designer Roberto Paoli, Tru is a family of floor and suspension lamps made from extruded aluminium. The horizontal suspension pendant features a double linear LED light source with either total downlight or a combination of uplight/downlight.

The minimalist light is available in matt white, matt black or titanium grey and is equipped with a dimmer for light control. It is suitable for many residential and commercial spaces and works well when placed above kitchen islands, workstations, and long dining tables.